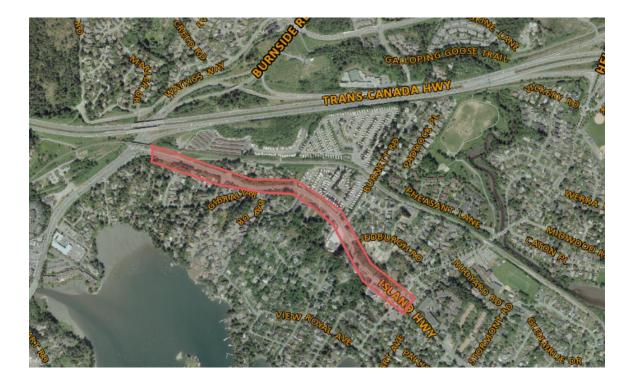

## Island Highway from Helmcken Rd to Colwood Interchange

Please be advised that the Town of View Royal will be carrying road improvements on Island Highway from Helmcken Rd to Colwood Interchange from July 23<sup>rd</sup> to August 1<sup>st</sup>, 2018. Traffic will be reduced to single lane alternating during the hours of 9am to 3pm. Please use alternate route. **Expect Delays** 